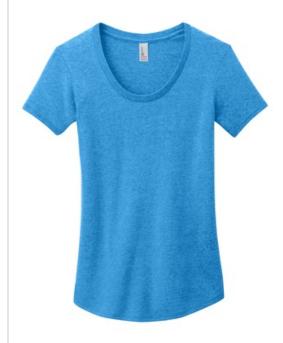

# District<sup>®</sup> Juniors Scoop Neck Very Important Tee<sup>®</sup>. DT6401

With its easygoing fit and scoop neck, this tee is an important choice for weekend wear.

- 4.3-ounce, 100% ring spun combed cotton
- 50/50 ring spun combed cotton/poly (Heathers, Frost)
- Relaxed fit
- Tear-away tag
- Curved hem

## **COLOR INFORMATION**

Black Fuchsia Frost Grey Frost PMS NTR BLACK PMS NO MATCH PMS 424 C

Heather Bright Turquoise PMS 7690 C

White PMS WHITE