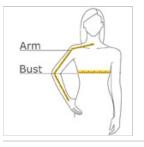

#### **HOW TO MEASURE**

#### BUST

With arms down at sides, measure around the upper body, under arms and around the fullest part of the bust.

### ARM

Place hand on hip. Start at the center of the back of the neck and measure across the shoulder, to the elbow, and then down to the wrist.