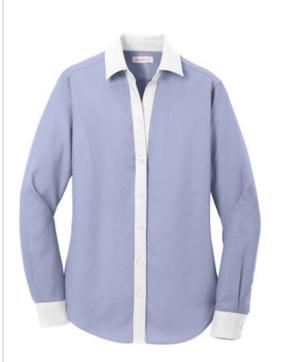

# Red House<sup>®</sup> Ladies Non-Iron Diamond Dobby Shirt. RH77

Enjoy more work with less ironing with our dobby shirt. This yarn-dyed 100% cotton shirt has a refined diamond texture that stays crisp without ironing. Free from wrinkles and soft, it features pucker-free single-needle tailoring and adjustable notched cuffs. Open collar, bust darts and back yoke with side pleats. Red House engraved buttons and monogram on right sleeve placket. Dress Shirt Blue/White features a white contrast collar, placket and cuffs.