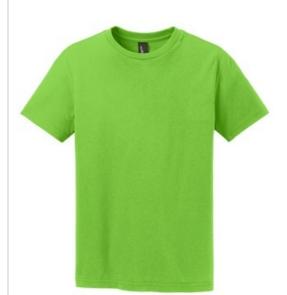

# District<sup>®</sup> Youth The Concert Tee<sup>™</sup> DT5000Y

The beat goes on and on in this tee.

- 4.3-ounce, 100% soft spun cotton, 30 singles
- 50/50 soft spun cotton/poly (Neon)
- 90/10 soft spun cotton/poly (Heather Grey)
- Tear-away tag

### **COLOR INFORMATION**

New Red

Black

Deep Royal

Heather Grey

Neon Green

Neon Pink