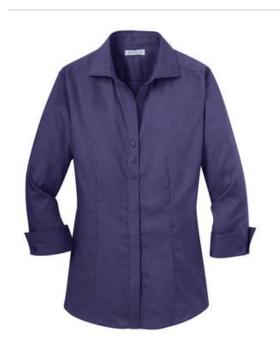

# Red House<sup>®</sup> Ladies 3/4-Sleeve Nailhead Non-Iron Shirt. RH69

Distinctive and understated, our nailhead dobby shirt stays crisp and wrinkle-free. Work-ready and crafted from 100% cotton, our shirt achieves its distinct color thanks to a specialized dyeing process. Our non-iron finish adds to the enhanced drape and softness of this striking style. Open cutaway collar with a graceful partially covered Yneck placket. Front and back waist darts. Cuffed 3/4-sleeve with French cuff and button detail. Pucker-free single-needle tailoring. Red House engraved buttons. Hem can be worn tucked or untucked.