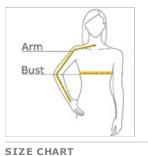

#### HOW TO MEASURE

## BUST

With arms down at sides, measure around the upper body, under arms and around the fullest part of the bust.

### ARM

Place hand on hip. Start at the center of the back of the neck and measure across the shoulder, to the elbow, and then down to the wrist.

|      | XS          | S               | М           | L           | XL          | XXL         | 3XL             | 4XL             |
|------|-------------|-----------------|-------------|-------------|-------------|-------------|-----------------|-----------------|
| Size | 2           | 4/6             | 8/10        | 12/14       | 16/18       | 20/22       | 24/26           | 28/30           |
| Bust | 32-34       | 35-36           | 37-38       | 39-41       | 42-44       | 45-47       | 48-51           | 52-55           |
| Arm  | 30 - 30 3/4 | 30 3/4 - 31 1/2 | 31 1/2 - 32 | 32 - 32 1/2 | 32 1/2 - 33 | 33 - 33 3/8 | 33 3/8 - 33 3/4 | 33 3/4 - 34 1/2 |