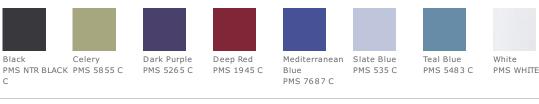

e center of the back of the neck and measure across the shoulder, to the elbow, and then down to the wrist.

|      | XS          | S               | М           | L           | XL          | XXL         | 3XL             | 4XL             |
|------|-------------|-----------------|-------------|-------------|-------------|-------------|-----------------|-----------------|
| Size | 2           | 4/6             | 8/10        | 12/14       | 16/18       | 20/22       | 24/26           | 28/30           |
| Bust | 32-34       | 35-36           | 37-38       | 39-41       | 42-44       | 45-47       | 48-51           | 52-55           |
| Arm  | 30 - 30 3/4 | 30 3/4 - 31 1/2 | 31 1/2 - 32 | 32 - 32 1/2 | 32 1/2 - 33 | 33 - 33 3/8 | 33 3/8 - 33 3/4 | 33 3/4 - 34 1/2 |

## COLOR INFORMATION

С