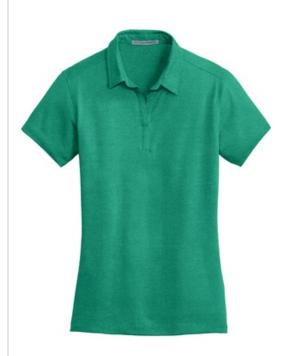

# Port Authority<sup>®</sup> Ladies Meridian Cotton Blend Polo. L577

A refreshing departure from the traditional, this fresh polo has the naturally soft feel of cotton in a carefree blend. With a subtle texture, our Meridian polo is versatile enough to complement today's corporate and casual looks.

- 4.7-ounce, 80/20 cotton/poly
- Self-fabric collar
- Open Y-neckline
- Inverted center back pleat
- Back yoke
- Open hem sleeves