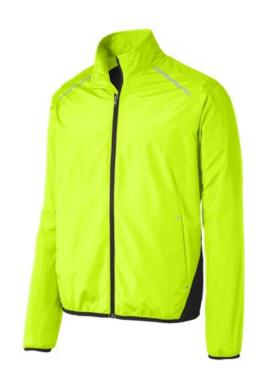

# Port Authority® Zephyr Reflective Hit Full-Zip Jacket. J345

With eye-catching reflective hits and colorblocking details, this unlined jacket has a smooth hand along with wind- and water-resistance.

- 100% polyester shell
- Zip-through cadet collar
- Set-in sleeves
- Open front pockets
- Elastic binding at cuffs and hem