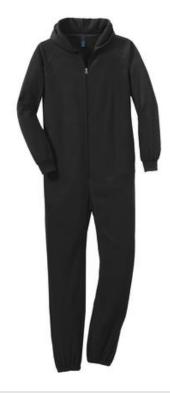

# District<sup>®</sup> Fleece Lounger DT900

Soft, cozy and just really fun, our lounger is the ultimate way to hang out.

- 9.8-ounce, 100% polyester
- Side pockets