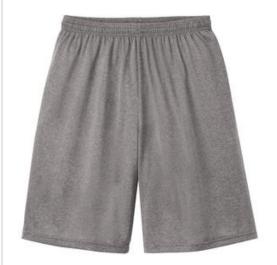

# Sport-Tek<sup>®</sup> Heather Contender<sup>™</sup> Short ST365

Moisture control and breathability improve performance and create a great value.

- 3.8-ounce, 100% polyester jersey
- Removable tag for comfort and relabeling
- Elastic waistband with continuous loop drawcord
- 9-inch inseam