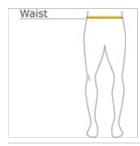

# **HOW TO MEASURE**

### WAIST

Measure waist at the height pants are normally worn, and keep tape comfortably loose.

### **SIZE CHART**

|       | XS    | S     | М     | L     | XL    | 2XL   | 3XL   | 4XL   |
|-------|-------|-------|-------|-------|-------|-------|-------|-------|
| Waist | 26-28 | 29-31 | 32-34 | 35-37 | 38-40 | 41-43 | 44-47 | 48-51 |