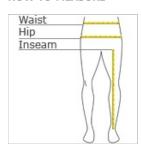

#### **HOW TO MEASURE**

### WAIST

Measure at the natural waist, and keep tape comfortably loose.

## INSEAM

Measure a similar style pant that fits well and is the desired length. Measure from the crotch seam to the hem.

### HIPS

Stand with heels together, and measure around the fullest part of the hips  $\ensuremath{\mathsf{n}}$ 