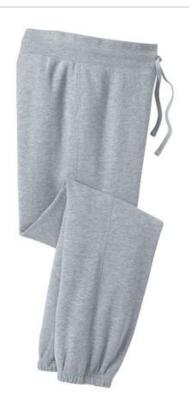

# **Juniors Core Fleece Pant DT294**

The official outfit for chilling. Elastic cuffs are ready for scrunching.

- 8.3-ounce, 60/40 cotton/poly fleece
- Elastic waistband with functional twill tape drawcord