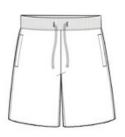

# Young Mens Core Fleece Short DT195

Your new favorite shorts—the solution to a casual look.

- 8.3-ounce, 60/40 cotton/poly fleece
- Elastic waistband with functional twill tape
- drawcord
- 12-inch inseam
- Side seam pockets
- Back patch pocket