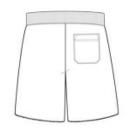

# Young Mens Core Fleece Short DT195

Your new favorite shorts—the solution to a casual look.

- 8.3-ounce, 60/40 cotton/poly fleece
- Elastic waistband with functional twill tape
- drawcord
- 12-inch inseam
- Side seam pockets
- Back patch pocket