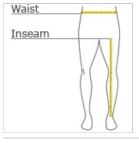

#### **HOW TO MEASURE**

## WAIST

Measure waist at the height pants are normally worn, and keep tape comfortably loose.

### INSEAM

Measure a similar style pant that fits well and is the desired length. Measure from the crotch seam to the hem.

#### SIZE CHART

|       | XS    | S     | М     | L     | XL    | 2XL    | 3XL   | 4XL     |
|-------|-------|-------|-------|-------|-------|--------|-------|---------|
| Waist | 25-27 | 28-30 | 31-33 | 34-36 | 37-39 | 40 -42 | 43-45 | 46 - 48 |