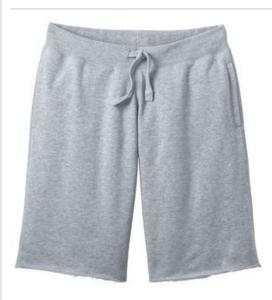

# Young Mens Core Fleece Short DT195

Your new favorite shorts—the solution to a casual look.

- 8.3-ounce, 60/40 cotton/poly fleece
- Elastic waistband with functional twill tape
- drawcord
- 12-inch inseam
- Side seam pockets
- Back patch pocket