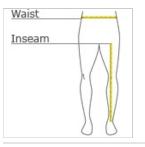

#### HOW TO MEASURE

WAIST Measure waist at the height pants are normally worn, and keep tape comfortably loose.

#### INSEAM

Measure a similar style pant that fits well and is the desired length. Measure from the crotch seam to the hem.