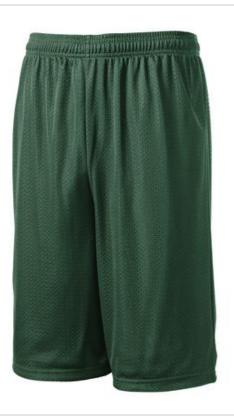

## Sport-Tek<sup>®</sup> Extra Long PosiCharge<sup>™</sup> Classic Mesh Short ST511

A moisture-wicking short with the classic look of open hole mesh combined with PosiCharge technology for equally enduring color.

- 3.5-ounce, 100% cationic polyester mesh
- Dyed-to-match tricot lining
- Double-layer construction with open, individually hemmed layers for easy decoration
- Elastic waistband
- Continuous loop drawcord
- 11-inch inseam