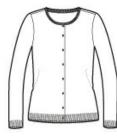

#### **CARE INSTRUCTIONS**

Machine wash cold with like colors, non-chlorine bleach only. Do not use softeners. Tumble dry low. Cool iron if necessary.

front

back