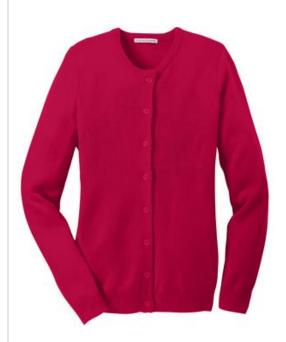

# Port Authority<sup>®</sup> Ladies Value Jewel-Neck Cardigan LSW304

Extra durable and extra comfortable, this cardigan has a flattering neckline which lends professional style to any work uniform.

- 100% acrylic
- Low-pill finish
- 8-button cardigan placket with dyed-to-match buttons
- 1x1 rib knit neck, cuffs and hem
- Spandex in cuffs and hem for shape retention