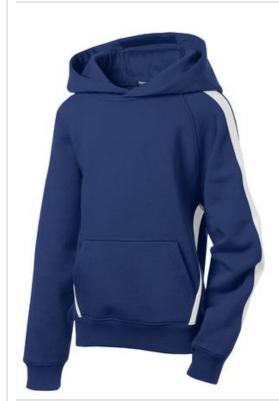

# Sport-Tek<sup>®</sup> Youth Sleeve Stripe Pullover Hooded Sweatshirt YST265

Athletic colorblocking on the shoulders and sleeves, plus a comfortable cut for movement. Fade and shrink resistant.

- 9-ounce, 65/35 ring spun combed cotton/poly
- Three-panel hood with dyed-to-match jersey lining
- Taped neck
- No drawcord at hood
- Raglan sleeves
- Rib knit cuffs and hem
- Front pouch pocket