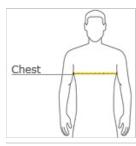

#### **HOW TO MEASURE**

#### CHEST

With arms down at sides, measure around the upper body, under arms and over the fullest part of the chest.