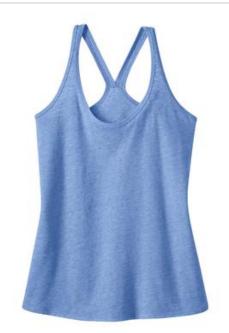

## **Juniors Tri-Blend T-Back Tank DT250**

 ${\it Tri-blend softness.} \, {\it T-back style.} \, {\it Terrific.}$ 

- 4.4-ounce, 50/38/12 poly/ring spun cotton/rayon
- 30 singles

Tri-Blend fabric infuses each garment with unique character. Please allow for slight color variations.