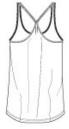

## **Juniors Tri-Blend T-Back Tank DT250**



 ${\it Tri-blend softness.} \, {\it T-back style.} \, {\it Terrific.}$ 

- 4.4-ounce, 50/38/12 poly/ring spun cotton/rayon
- 30 singles

Tri-Blend fabric infuses each garment with unique character. Please allow for slight color variations.



front



back

## **HOW TO MEASURE**



BUST With arms down at sides, measure around the upper body, under arms and around the fullest part of the bust.

## **SIZE CHART**

|      | XS    | S     | М     | L     | XL    | XXL   | 3XL   | 4XL   |
|------|-------|-------|-------|-------|-------|-------|-------|-------|
| Size | 0/1   | 3/5   | 7/9   | 11/13 | 15/17 | 19/21 | 21/23 | 23/25 |
| Bust | 30-31 | 32-33 | 34-35 | 36-37 | 38-40 | 41-43 | 44-46 | 47-49 |

## **COLOR INFORMATION**













Charcoal Heather Dark Fuchsia Eggplant Heather Grey Heather PMS HEATHERED Heather PMS HEATHERED PMS HEATHERED PMS HEATHERED PMS HEATHERED

Maritime Heather Natural Heather