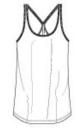

## **Juniors Tri-Blend T-Back Tank DT250**



 ${\it Tri-blend softness.} \, {\it T-back style.} \, {\it Terrific.}$ 

- 4.4-ounce, 50/38/12 poly/ring spun cotton/rayon
- 30 singles

Tri-Blend fabric infuses each garment with unique character. Please allow for slight color variations.



front



back

## **HOW TO MEASURE**



BUST With arms down at sides, measure around the upper body, under arms and around the fullest part of the bust.

## **SIZE CHART**

|      | XS    | S     | М     | L     | XL    | XXL   | 3XL   | 4XL   |
|------|-------|-------|-------|-------|-------|-------|-------|-------|
| Size | 0/1   | 3/5   | 7/9   | 11/13 | 15/17 | 19/21 | 21/23 | 23/25 |
| Bust | 30-31 | 32-33 | 34-35 | 36-37 | 38-40 | 41-43 | 44-46 | 47-49 |

## **COLOR INFORMATION**













Charcoal Heather Dark Fuchsia Eggplant Heather Grey Heather PMS HEATHERED Heather PMS HEATHERED PMS HEATHERED PMS HEATHERED PMS HEATHERED

Maritime Heather Natural Heather