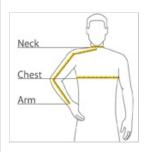

#### **HOW TO MEASURE**

#### CHEST

#### ARM

Place hand on hip. Start at the center of the back of the neck and measure across the shoulder, to the elbow, and then down to the wrist.

#### NECK

Measure around the base of the neck, inserting a finger or two between the tape and neck for comfort.