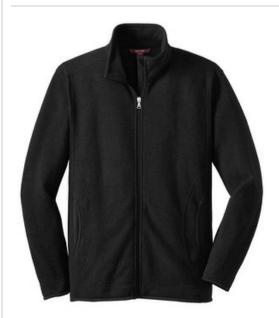

# **Sweater Fleece Full-Zip Jacket RH54**

This rich fleece style is ideal indoors and out. It has a soft sweater-knit face and a fleece interior for exceptional warmth. A cadet collar, reverse coil zipper and zippered pockets enhance the appeal. Binding on cuffs and hem. Made of 12-ounce, 100% polyester sweater fleece.