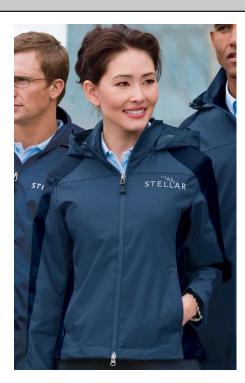

## Ladies Endeavor Jacket

## L768

\* 100% polyester twill with PU coating \* Mesh upper body lining, with nylon lower body and sleeve lining \* Gently contoured silhouette \* Two-way zipper with ergonomic pull \* Inside chest pocket \* Two side pockets \* Velcro adjustable tab cuffs \* Bottom hem toggle adjustment \* Port Pocket™ for easy embroidery access