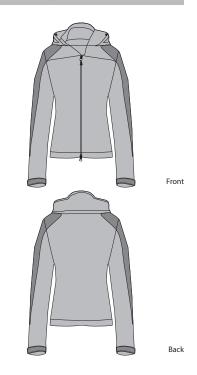

## Ladies Endeavor Jacket

## L768

\* 100% polyester twill with PU coating \* Mesh upper body lining, with nylon lower body and sleeve lining \* Gently contoured silhouette \* Two-way zipper with ergonomic pull \* Inside chest pocket \* Two side pockets \* Velcro adjustable tab cuffs \* Bottom hem toggle adjustment \* Port Pocket™ for easy embroidery access