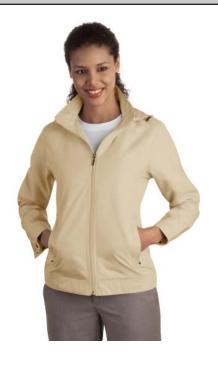

## Ladies Successor™ Jacket

## L701

- \* 100% polyester with PU coating
- \* Polyester lining throughout
- \* Stowaway hood in cadet collar with hook and loop closure
- \* Black contrast on collar
- \* Interior zippered pocket

| Care Instructions: |
|--------------------|
| Machine wash cold  |
| Do not bleach      |
| Do not dry clean   |
| Do not tumble Dry  |