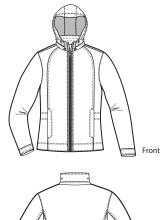

## Ladies Successor™ Jacket

## Back

## L701

- \* 100% polyester with PU coating
- \* Polyester lining throughout
- \* Stowaway hood in cadet collar with hook and loop closure
- \* Black contrast on collar
- \* Interior zippered pocket

| Care Instructions: |
|--------------------|
| Machine wash cold  |
| Do not bleach      |
| Do not dry clean   |
| Do not tumble Dry  |