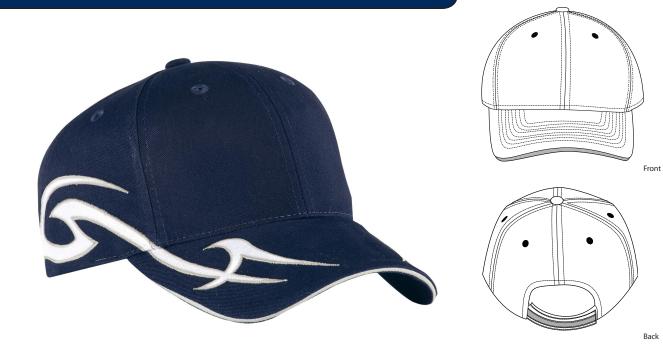

## Racing Cap with Sickle Flames

## C878

\* Fabric: 100% brushed cotton twill \* Structure: Structured \* Profile: Mid \* Panels: 6 \* Closure: Velcro

| Finished Measurements in Inches |      |  |
|---------------------------------|------|--|
| Crown Height                    | 6.5″ |  |
| Inside Circumference            | 22″  |  |
| Bill Length                     | 2.8″ |  |
| Width of Front Two Panels       | 3.9″ |  |