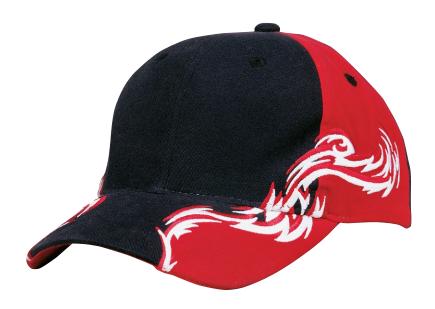

## **Racing Cap with Red and White Flames**

## **C859**

\* 100% brushed cotton twill \* Unique flame pattern \* 6-panel construction \* Structured mid profile \* Velcro Closure \* Vertical Textured Lines

| Finished Measurements in Inches |        |  |  |
|---------------------------------|--------|--|--|
| Crown Hight                     | 16.6cm |  |  |
| Inside Circumference            | 56cm   |  |  |
| Bill Length                     | 7.4cm  |  |  |
| Width of Front Two Panels       | 18.2cm |  |  |